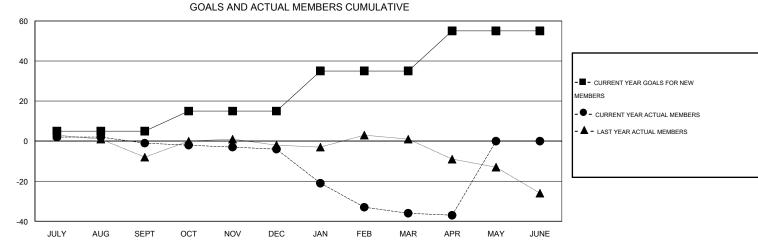

## DANA BIGGS GMT:

LOCATION IDAHO  $\mathsf{GMT} \; \mathsf{CA} \; 1$ Clubs Members RESULTS FOR 2013-2014 RESULTS FOR 2013-2014 NEW CLUB ACTUAL NEW ACTUAL ACTUAL NET NEW MEMBER ACTUAL TOTAL ACTUAL ACTUAL NET QUARTER QUARTER GOAL CLUBS DROPPED GAIN/ GOAL MEMBERS DROPPED GAIN/ CLUBS LOSS MEMBERS LOSS ADDED 0 0 1 -1 5 4 5 -1 JULY/AUG/SEPT JULY/AUG/SEPT 7 0 0 0 0 10 4 -3 OCT/NOV/DEC OCT/NOV/DEC 0 0 0 0 20 9 41 -32 JAN/FEB/MAR JAN/FEB/MAR 0 0 0 0 20 5 6 -1 APR/MAY/JUNE APR/MAY/JUNE